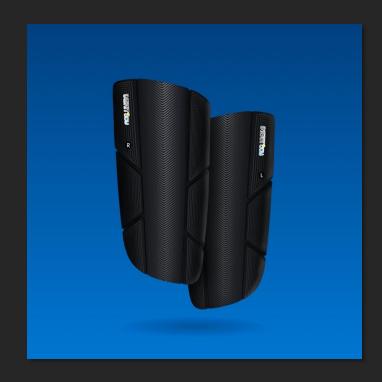

# **Designed for Comfort and Protection**

Slip-in style shin guard that tracks your performance stats.

EVA backing delivers comfort, durable cushioning and excellent impact absorption

Hard shield protective front plate for excellent impact protection