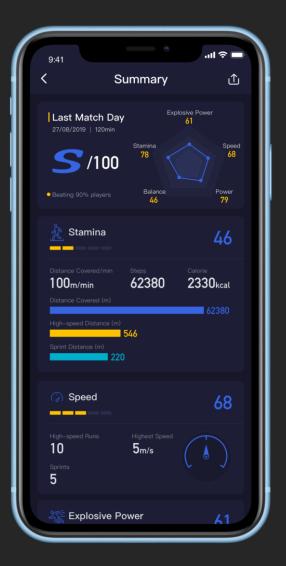

# **INSAIT JOY App**

INSAIT JOY gives you an insight of your session performance with AI-powered algorithm.

Tap on-screen button to sync your stats. INSAIT JOY analyses automatically and presents you a session performance report on Speed, Explosiveness, Stamina, Power and your Foot Balance.

## **Scout Report of Your Game**

INSAIT JOY evaluates your performance scores in Speed, Explosiveness, Power, Stamina and Balance, and gives you an overall performance rating with levels in S, A, B or C.

| Max. Acceleration<br>Speed (m/s²) | Max. Speed (m/s)      | Use of Right Foot (%)        | High-speed<br>Running Distance (m) |
|-----------------------------------|-----------------------|------------------------------|------------------------------------|
| Total Sharp Turns                 | Total Sprints         | Distance Covered per min (m) | Sprint Distance (m)                |
| Total Jumps                       | Total High-speed Runs | Distance Covered (m)         | Calorie (kcal)                     |
| Max. Jump Height (m)              | Use of Left Foot (%)  | Total Steps                  | Max. Leg-swing<br>Power (kg)       |