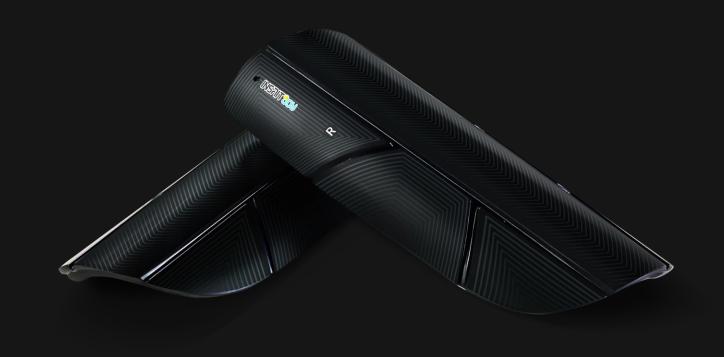

# **Smart Shin Guards**

INSAIT JOY adds technology, AI-powered algorithm and interactive mobile app into a pair of high-quality shin guards. Start your matchday now with the smartest shin guards in the world.

# **Designed for Comfort and Protection**

Slip-in style shin guard that tracks your performance stats.

EVA backing delivers comfort, durable cushioning and excellent impact absorption

Hard shield protective front plate for excellent impact protection