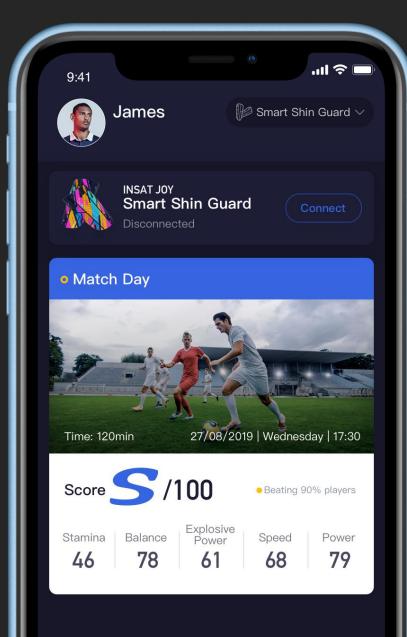

# **INSAIT JOY App**

INSAIT JOY gives you an insight of your session performance with AI-powered algorithm.

Tap on-screen button to sync your stats. INSAIT JOY analyses automatically and presents you a session performance report on Speed, Explosiveness, Stamina, Power and your Foot Balance.

## **Scout Report of Your Game**

INSAIT JOY evaluates your performance scores in Speed, Explosiveness, Power, Stamina and Balance, and gives you an overall performance rating with levels in S, A, B or C.

| Max. Acceleration<br>Speed (m/s²) | Max. Speed (m/s)      | Use of Right Foot (%)        | High-speed<br>Running Distance (m) |
|-----------------------------------|-----------------------|------------------------------|------------------------------------|
| Total Sharp Turns                 | Total Sprints         | Distance Covered per min (m) | Sprint Distance (m)                |
| Total Jumps                       | Total High-speed Runs | Distance Covered (m)         | Calorie (kcal)                     |
| Max. Jump Height (m)              | Use of Left Foot (%)  | Total Steps                  | Max. Leg-swing<br>Power (kg)       |