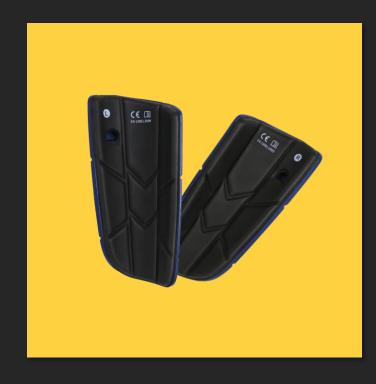

### **Player Tracking Modules**

Removable Player Tracking Modules with the size of a tiny USB drive allowing you to change shin guards anytime you want