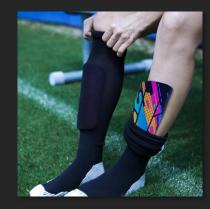

# **Designed for Comfort and Protection**

Slip-in style shin guard that tracks your performance stats.

EVA backing delivers comfort, durable cushioning and excellent impact absorption

Hard shield protective front plate for excellent impact protection

### **Player Tracking Modules**

Removable Player Tracking Modules with the size of a tiny USB drive allowing you to change shin guards anytime you want