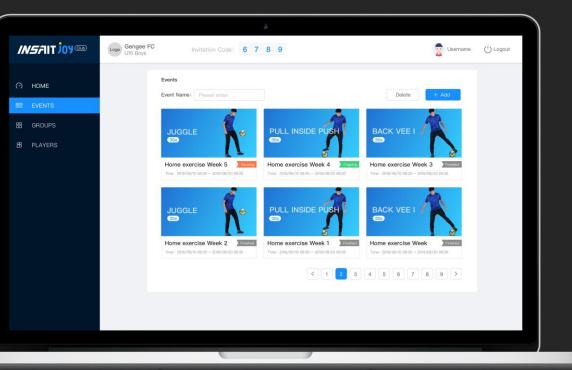

# **INSAIT JOY Club**

Connect to your team with INSAIT JOY Club now. INSAIT JOY Club helps you set up virtual teams and sessions, so you can stay connected and track your players' match stats remotely.

#### **How It Works**

A few simple steps to start a virtual session with your players remotely.

Keep track of your team and players statistics with easy-to-use smart shin guards.

Step 1 Invite

Send invitation code to players.

Enter code in INSAIT JOY app
to join the club.

Step 2 Build

Build up your virtual teams and groups in INSAIT JOY Club Portal.

Step 3 Launch

Select dates and players to launch your virtual match session in Club Portal.